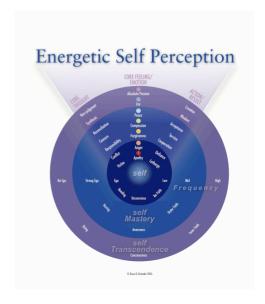

## Energy Leadership™ Training includes:

- The ELI Self Assessment\* (Energy Leadership Index) and Individual Report for all participants
- Group Coaching and Debrief led by Melanie Curtis, certified ELI Master Practitioner
- Reports emailed to participants directly ahead of group coaching session
- o Reports used to magnify and personalize learning and breakthrough
- o Education and group dialogue on:
  - o how to energetically lead and inspire your team and yourself
  - o how to identify energetic influences increasing self and situational awareness
  - how to transform your default stress responses
  - o how to magnify your core confidence and consciousness
- Shared language to unify your entire team across all tiers of interaction
- o Valuable insight on what is holding you and your team back
- Valuable insight on next steps and accountable action